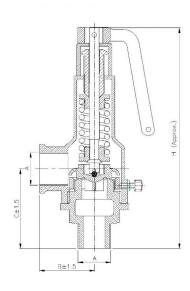

### **Dimensions (in mm)**

| Nominal<br>Size | Size<br>(Inches) | A (Inches) | В  | С   | н   |
|-----------------|------------------|------------|----|-----|-----|
| 15              | 1/2              | 1/2″       | 40 | 52  | 123 |
| 20              | 3/4              | 3/4″       | 45 | 62  | 143 |
| 25              | 1                | 1″         | 55 | 80  | 150 |
| 40              | 1.1/2            | 1.1/2″     | 66 | 92  | 178 |
| 50              | 2                | 2″         | 80 | 120 | 245 |
|                 |                  | BSP        |    |     |     |

#### Notes

- 1. Product images are for illustration purposes only. Actual product may vary.
- 2. Actual dimensions may change over time, due to continual design improvements. Please confirm before placing order.