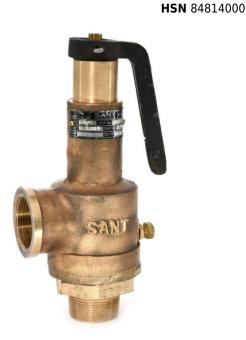

# IBR-24 Bronze Safety Valve Screwed, Enclosed Discharge (IBR Approved)

**Product Description**Product: 'SANT' Bronze Safety Valve

Type of Pattern : Right Angle

Body Material cum Standard : Bronze IBR 282(a)(iv) Gr.B

Description: Spring Loaded Enclosed Discharge

Type of Seat : Integral seat Type of Disc : Renewable disc

Trim: Cu-Alloy

End Details: Inlet end male BSP Taper threads outlet female BSP threads to BS

Liiu Dei

#### Notes

- 1. Product images are for illustration purposes only. Actual product may vary.
- 2. Actual dimensions may change over time, due to continual design improvements. Please confirm before placing order.