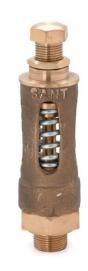

## IBR-21 Bronze Pressure Relief Valve Screwed, Open Discharge

Product Description HSN 84814000

Product : 'SANT' Bronze Relief Valve Type of Pattern : Straight Type

Body Material cum Standard : GM ( IS:318 Gr.LTB2 ) Description : Spring Loaded Open Discharge

Type of Seat : Integral seat Type of Disc : Renewable disc

Trim : Cu-Alloy

End Details: Screwed male BSP Parallel threads to BS 21.

**Testing & Certification** 

Hydraulic Test Pressure: 300 Psig.Hyd.

Note: Please advise set pressure while placing order

Working Pressure: Max.150 Psig.

Our Work's Test Certificate is furnished with every supply.

**Application** 