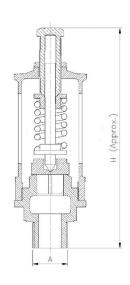

## **Dimensions (in mm)**

| Nominal Size | Nominal Size<br>(Inches) | A (Inches) | H (Approx.) |
|--------------|--------------------------|------------|-------------|
| 8            | 1/4                      | 1/4        | 160         |
| 10           | 3/8                      | 3/8        | 160         |
| 15           | 1/2                      | 1/2        | 160         |
| 20           | 3/4                      | 3/4        | 170         |
| 25           | 1                        | 1          | 175         |
| 32           | 1.1/4                    | 1.1/4      | 215         |
| 40           | 1.1/2                    | 1.1/2      | 240         |
| 50           | 2                        | 2          | 265         |
|              |                          | BSP        |             |