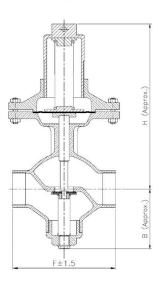

### **Dimensions (in mm)**

| Nominal Size | Nominal Size<br>(Inches) | F   | н   | В   |
|--------------|--------------------------|-----|-----|-----|
| 15           | 1/2                      | 76  | 155 | 60  |
| 20           | 3/4                      | 110 | 165 | 75  |
| 25           | 1                        | 115 | 175 | 85  |
| 32           | 1.1/4                    | 140 | 220 | 95  |
| 40           | 1.1/2                    | 140 | 220 | 95  |
| 50           | 2                        | 170 | 315 | 130 |