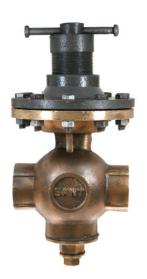

# IBR-17A Bronze Pressure Reducing Valve Rubber Diaphragm, For Water / Air Service

**Product Description** Product: 'SANT' Bronze Pressure Reducing Valve

Body Material cum Standard : Gun Metal (IS:318 Gr.LTB2)

Description: Spring Loaded outlet pressure range available 5/60, 20/80, 40/125

Type of Seat : Integral Type of Disc : Renewable disc Trim: Rubber Diaphragm

End Details: Screwed female BSP Parallel threads to BS 21.