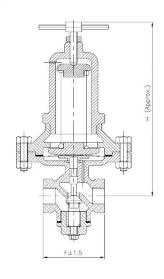

### **Dimensions (in mm)**

| Nominal Size | Nominal Size (Inches) | F   | Н   |  |
|--------------|-----------------------|-----|-----|--|
| 15           | 1/2                   | 76  | 250 |  |
| 20           | 3/4                   | 111 | 282 |  |
| 25           | 1                     | 114 | 336 |  |
| 32           | 1.1/4                 | 133 | 420 |  |
| 40           | 1.1/2                 | 137 | 422 |  |
| 50           | 2                     | 170 | 495 |  |

#### Notes

- 1. Product images are for illustration purposes only. Actual product may vary.
- 2. Actual dimensions may change over time, due to continual design improvements. Please confirm before placing order.