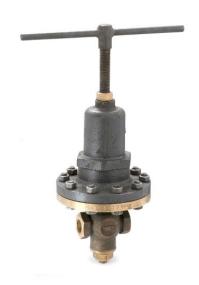

# IBR-17 Bronze Pressure Reducing Valve Diaphragm Type (IBR Approved)

Product Description HSN 84811000

Product : 'SANT' Bronze Pressure Reducing Valve Body Material cum Standard : Bronze IBR 282(a)(iv) Gr.B

Description: Spring Loaded outlet pressure range available 5/60, 20/80, 40/125

Psig

Type of Seat : Integral Type of Disc : Renewable disc Trim : SS AISI304 Diaphragm

End Details: Screwed female BSP Taper threads to BS 21.

#### Notes

- 1. Product images are for illustration purposes only. Actual product may vary.
- 2. Actual dimensions may change over time, due to continual design improvements. Please confirm before placing order.