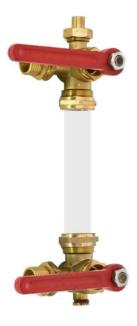

## **BWLG Brass Water Level Gauge Screwed**

## **Product Description**

Product : Sant Brass Water Level Gauge (Screwed)

Body Material : Brass Pressure Rating: PN 10

Product Description: Right Hand Type/Left Hand Type End Details: Screwed ends with BSP Male Threads