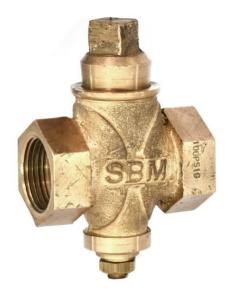

## SBM-23 Bronze Plug Main Valve Screwed

## **Product Description**

Product : SBM Bronze Plug Main Valve Type of Pattern : Standard Pattern

Body Material cum standard: IS 318 Gr. LTB 2 Bronze

Product Description: Taper Plug type

End Details: Screwed female BSP Parallel threads