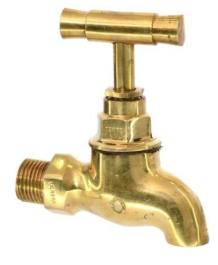

## SBM-21 Brass Bib Tap Screwed

HSN 84818020

## **Product Description**

Product : SBM Brass Bib Tap Export Pattern Body Material cum standard : Brass IS-1264 Gr. DCB-2 Product Description : Crutch Head Polished Body Gland Packing : Asbestos End Details : Inlet End having BSP Parallel Male Threads