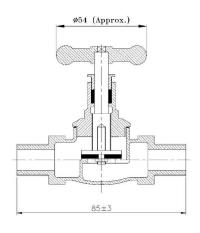

### **Dimensions (in mm)**

| Nominal Size | Nominal Size<br>(Inches) | F      | ØW (Approx.) |
|--------------|--------------------------|--------|--------------|
| 15           | 1/2                      | 60±1.5 | 54           |