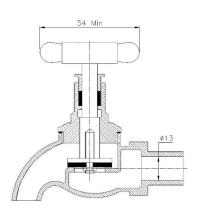

#### **Materials of Construction**

| Components                                | Materials      | Specifications   |  |  |
|-------------------------------------------|----------------|------------------|--|--|
| Body, Bonnet, Gland, Jumper Valve, Crutch | Die Cast Brass | IS:1264 Gr. DCB2 |  |  |
| Stem                                      | Forged Brass   | IS:6912 Gr. FLB  |  |  |
| Gland Packing                             | PTFE           | _                |  |  |
| Washer                                    | Rubber         | _                |  |  |
| Nut                                       | Brass          | _                |  |  |

### **Dimensions (in mm)**

| Nominal Size | Nominal Size<br>(Inches) | A (Approx.) | B (Inches) |
|--------------|--------------------------|-------------|------------|
| 15           | 1/2                      | 54          | 1/2        |
| 25           | 1                        | 67          | 1          |

#### Notes

- 1. Product images are for illustration purposes only. Actual product may vary.
- 2. Actual dimensions may change over time, due to continual design improvements. Please confirm before placing order.