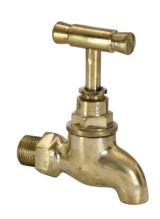

# IS-18 Sant Brass Bib Tap Screwed

Product Description HSN 84818020

Product : Sant Brass Bib Tap Product Standard : as per IS-781

Body Material cum standard : Brass IS-1264 DCB-2 Product Description : Crutch Head Polished Body End Details : Male threads as per IS-554 (Parallel)

#### Notes

- 1. Product images are for illustration purposes only. Actual product may vary.
- 2. Actual dimensions may change over time, due to continual design improvements. Please confirm before placing order.