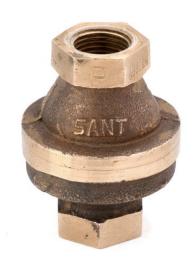

# IBR-4A Bronze Vertical Lift Check Valve Screwed Ends (IBR Approved)

Product Description HSN 84813000

Product: 'SANT' Bronze Vertical Non Return Valve

Type of Pattern : Vertical Type

Body Material cum Standard: Bronze IBR 282(a)(iv) Gr.B

Description: Two piece design Type of Seat: Renewable Seat Type of Disc: Renewable Disc

Trim: SS AISI-410

End Details: Screwed female BSP Taper threads to BS 21

#### Notes

- 1. Product images are for illustration purposes only. Actual product may vary.
- 2. Actual dimensions may change over time, due to continual design improvements. Please confirm before placing order.