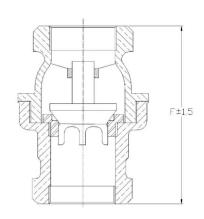

### **Dimensions (in mm)**

| Nominal Size | Nominal Size (Inches) | F       |
|--------------|-----------------------|---------|
| 15           | 1/2                   | 73±1.5  |
| 20           | 3/4                   | 76±1.5  |
| 25           | 1                     | 90±1.5  |
| 32           | 1.1/4                 | 114±1.5 |
| 40           | 1.1/2                 | 127±1.5 |
| 50           | 2                     | 146±1.5 |

#### Notes

- 1. Product images are for illustration purposes only. Actual product may vary.
- 2. Actual dimensions may change over time, due to continual design improvements. Please confirm before placing order.