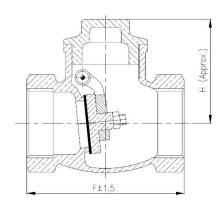

## **Dimensions (in mm)**

| Nominal Size | Nominal Size<br>(Inches) | F       | H (Approx.) |
|--------------|--------------------------|---------|-------------|
| 15           | 1/2                      | 65±1.5  | 45          |
| 20           | 3/4                      | 75±1.5  | 50          |
| 25           | 1                        | 95±1.5  | 60          |
| 32           | 1.1/4                    | 105±1.5 | 65          |
| 40           | 1.1/2                    | 125±1.5 | 85          |
| 50           | 2                        | 150±1.5 | 93          |