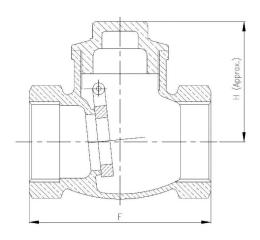

## **Dimensions (in mm)**

| Size | F±2 | Н  |
|------|-----|----|
| 15   | 47  | 33 |
| 20   | 55  | 34 |
| 25   | 61  | 43 |

#### Notes

- 1. Product images are for illustration purposes only. Actual product may vary.
- 2. Actual dimensions may change over time, due to continual design improvements. Please confirm before placing order.