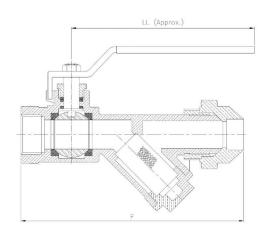

# **Dimensions (in mm)**

| Size | F±2 | LL  | Т        |
|------|-----|-----|----------|
| 20   | 115 | 105 | 3/4" BSP |
| 25   | 115 | 105 | 1" BSP   |

Sant Valves Pvt. Ltd. G.T.Road Bye Pass, Jalandhar - 144012. Punjab. INDIA Phone : +91 181 5084693 Fax: +91 181 5062270 Email : info@santvalves.com