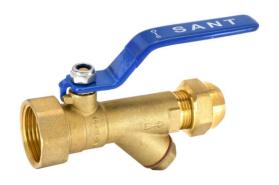

# BBVSF Brass Ball Valve with Strainer and Flare Nut

Product Description HSN 90282000

Product: Sant Brass Ball Valve with Strainer and Flare Nut

Type of Pattern: Two Pcs design with Lever Operated and Flare Nut

Body & Bonnet : Brass

Type of Ball : Brass Chrome Plated Type of Seats : PTFE Renewable Seats

Stem : Brass Packing : PTFE

End Details: Screwed end BSP Female Threads and one end

with Swivel Nut (End connection 5/8")

## **Materials of Construction**

| Components         | Materials          | Specifications |
|--------------------|--------------------|----------------|
| Nut                | S.S.               | -              |
| Gland              | Brass              | -              |
| Gland Seal         | PTFE               | -              |
| Body of Ball Valve | Brass              | -              |
| Seat               | PTFE               | -              |
| Ball               | Brass              | -              |
| Stem               | Brass              | -              |
| Strainer           | S.S.               | -              |
| Lever              | M.S (Power Coated) | -              |
| Flare Nut          | Brass              | -              |