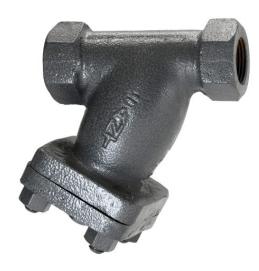

# CI-7B Cast Iron Y-Type Strainer Screwed (IBR Approved)

### **Product Description**

Product : 'SANT' Cast Iron Y-Type Strainer Type of Pattern : Y-Type Body Material cum Standard : Cast Iron IBR 86 to 93 Gr.A Description : Bolted Cover Trim : SS 304 Screen having 1.2 mm dia perforation End Details : Female BSP Parallel threads to BS 21