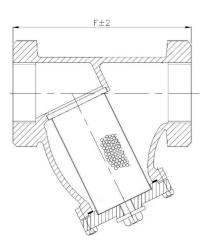

#### **Dimensions (in mm)**

| Nominal Size | Nominal Size (Inches) | F±2 |
|--------------|-----------------------|-----|
| 15           | 1/2                   | 76  |
| 20           | 3/4                   | 98  |
| 25           | 1                     | 133 |
| 32           | 1.1/4                 | 133 |
| 40           | 1.1/2                 | 178 |
| 50           | 2                     | 222 |