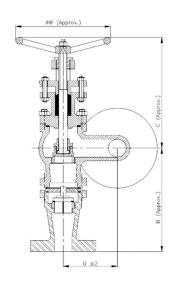

### **Dimensions (in mm)**

| Nominal<br>Size | Nominal<br>Size<br>(Inches) | B±2 | С   | G±2 | øw  |
|-----------------|-----------------------------|-----|-----|-----|-----|
| 32              | 1.1/4                       | 240 | 190 | 105 | 125 |
| 40              | 1.1/2                       | 260 | 200 | 115 | 160 |
| 50              | 2                           | 280 | 210 | 125 | 160 |
| 65              | 2.1/2                       | 300 | 250 | 145 | 200 |