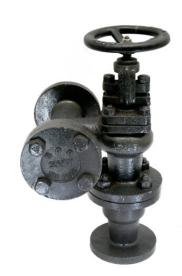

# CI-5C Cast Iron Accessible Feed Check Valve Flanged, with Inspection Branch (IBR Approved)

Product Description HSN 84813000

Product: 'SANT' Cast Iron Accessible Feed Check Valve

Type of Pattern: Right Angle

Body Material cum Standard : Cast Iron IBR 86 to 93 Gr.A Description : Straight Inlet with Inspection Branch

Type of Seat : Renewable seat Type of Disc : Renewable disc

Trim: SS AISI-410

Gland Packing: Expanded Pure Flexible Graphite End Details: Flanges as per BS 10 Table F F.F. undrilled

#### Notes

Sant Valves Pvt. Ltd.

Jalandhar – 144012. Punjab. INDIA

G.T.Road Bye Pass,

- 1. Product images are for illustration purposes only. Actual product may vary.
- 2. Actual dimensions may change over time, due to continual design improvements. Please confirm before placing order.