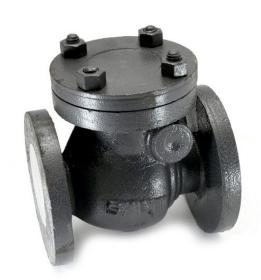

# CI-3C Cast Iron Swing Check Valve Flanged (IBR Approved)

Product Description

Product : 'SANT' Cast Iron Swing Check Valve Product Standard : BS:5153

Type of Pattern : Straight Type
Pressure / Class / Rating : Class 125

Body Material cum Standard: Cast Iron IBR 86 to 93 Gr.A

Description : Bolted Cover Type of Seat : Renewable seat Type of Disc : Renewable disc Trim : SS AISI-410

End Details: Flanges as per BS 10 Table F undrilled

### Notes

- 1. Product images are for illustration purposes only. Actual product may vary.
- 2. Actual dimensions may change over time, due to continual design improvements. Please confirm before placing order.