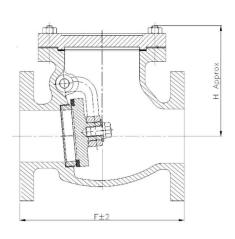

## **Dimensions (in mm)**

| Nominal Size | Nominal Size<br>(Inches) | F       | H (Approx.) |
|--------------|--------------------------|---------|-------------|
| 40           | 1.1/2                    | 165±2   | 130         |
| 50           | 2                        | 203.2±2 | 140         |
| 65           | 2.1/2                    | 216±2   | 155         |
| 80           | 3                        | 241.3±2 | 170         |
| 100          | 4                        | 292.1±2 | 200         |
| 125          | 5                        | 330.2±2 | 210         |
| 150          | 6                        | 355.6±2 | 240         |
| 200          | 8                        | 495.3±2 | 270         |