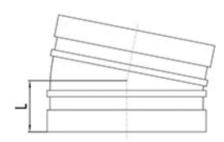

### **Dimensions (in mm)**

| Nominal Size | Nominal Size (Inch) | Pipe O.D. | L  |
|--------------|---------------------|-----------|----|
| 50           | 2                   | 60.3      | 35 |
| 65           | 2.1/2               | 76.1      | 38 |
| 80           | 3                   | 88.9      | 38 |
| 100          | 4                   | 114.3     | 48 |
| 125          | 5                   | 139.7     | 51 |
| 150          | 6                   | 165.1     | 51 |
| 200          | 8                   | 219.1     | 51 |