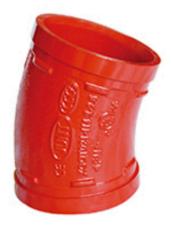

# 22.5° Elbow XGQT021

### Material of Construction

Ductile Iron as per ASTM A536 Gr. 65 - 45 - 12

#### Nuts & Bolts

Heat Treated Carbon Steel as per ISO 898-1 Class 8.8

Finishing

Epoxy Red Paint RAL - 3000/3001