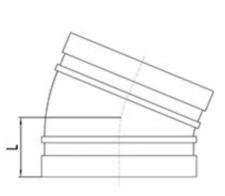

#### **Dimensions (in mm)**

| Nominal Size | Nominal Size (Inch) | Pipe O.D. | L  |
|--------------|---------------------|-----------|----|
| 50           | 2                   | 60.3      | 51 |
| 65           | 2.1/2               | 76.1      | 51 |
| 80           | 3                   | 88.9      | 57 |
| 100          | 4                   | 114.3     | 50 |
| 125          | 5                   | 139.7     | 73 |
| 150          | 6                   | 165.1     | 55 |
| 200          | 8                   | 219.1     | 98 |