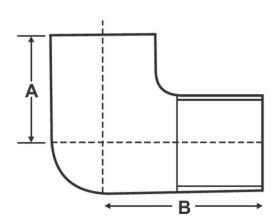

## **Dimensions (in mm)**

| Nominal<br>Size of<br>Outlet | Minimum<br>Length<br>Center to<br>Face (A) | Minimum<br>Length<br>Center to<br>face (B) | Minimum<br>Bore of<br>Male End | Maximum<br>Bore of<br>Male End |
|------------------------------|--------------------------------------------|--------------------------------------------|--------------------------------|--------------------------------|
| 8                            | 19                                         | 27                                         | 6.5                            | 8                              |
| 10                           | 21                                         | 29                                         | 8.5                            | 10.5                           |
| 15                           | 25                                         | 35                                         | 11.5                           | 13                             |
| 20                           | 30                                         | 40                                         | 18                             | 21                             |
| 25                           | 37                                         | 46                                         | 24                             | 26                             |
| 32                           | 43                                         | 54                                         | 30                             | 32                             |
| 40                           | 49                                         | 57                                         | 37                             | 39                             |
| 50                           | 59                                         | 70                                         | 48                             | 51                             |