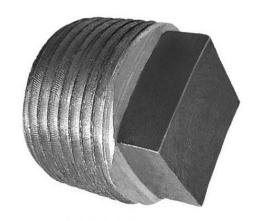

# Plug

# **Product Description**

#### **End Connections**

Screwed Female Ends conform to BSP as per BS21 / IS:554. Other types of threads i.e. NPT can be given on request.