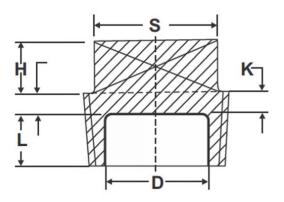

# **Dimensions (in mm)**

| Nominal<br>Size of<br>Outlet | Minimum<br>Length of<br>Thread for<br>Basic<br>gauge (L) | Approx<br>Size of<br>Square<br>(S) | Approx<br>Height<br>of<br>Square<br>(H) | Maximum<br>Internal<br>Diameter<br>(D) |
|------------------------------|----------------------------------------------------------|------------------------------------|-----------------------------------------|----------------------------------------|
| 6                            | 6.5                                                      | 6                                  | 6                                       | -                                      |
| 8                            | 9.7                                                      | 9                                  | 6                                       | -                                      |
| 10                           | 10.1                                                     | 11                                 | 10                                      | -                                      |
| 15                           | 13.2                                                     | 13                                 | 10                                      | -                                      |
| 20                           | 14.5                                                     | 14                                 | 12                                      | -                                      |
| 25                           | 16.8                                                     | 17                                 | 12                                      | 22                                     |
| 32                           | 19.1                                                     | 22                                 | 16                                      | 31                                     |
| 40                           | 19.1                                                     | 27                                 | 16                                      | 33                                     |
| 50                           | 23.4                                                     | 32                                 | 19                                      | 48                                     |