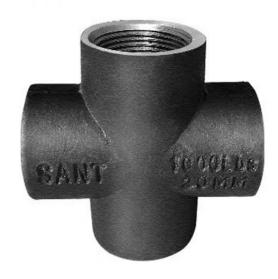

## Cross

## **Product Standard**

As per IS:1239 (PART2): 1992 Screwed BSP Ends.

The carbon steel used in drop forged steel pipe fittings contains sulphur and phosphorus not exceeding 0.06% each.

#### **End Connections**

Screwed Female Ends conform to BSP as per BS21 / IS:554. Other types of threads i.e. NPT can be given on request.

#### **Test Pressure**

IS:1239 (PART2) 1992-Pipe Fittings are tested to 1000 psig. (Hyd.)