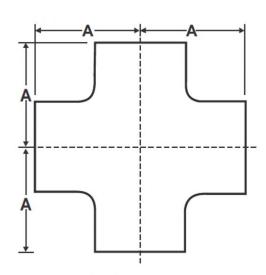

## **Dimensions (in mm)**

| Nominal Size of Outlet | Minimum Length Center to Face for all outlets (A) |
|------------------------|---------------------------------------------------|
| 8                      | 22                                                |
| 10                     | 24                                                |
| 15                     | 32                                                |
| 20                     | 35                                                |
| 25                     | 43                                                |
| 32                     | 51                                                |
| 40                     | 52                                                |
| 50                     | 64                                                |