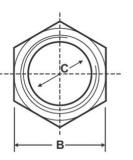

### **Dimensions (in mm)**

| Nominal<br>Bore | Minimum<br>Length of<br>Thread<br>for Basic<br>Gurge<br>Length +<br>Dia<br>Clearance<br>(L) | Thickness<br>of<br>Hexagon<br>(T) | Minimum<br>Overall<br>Length<br>(A) | Minimum<br>Diameter<br>of Bore<br>(C) | Width<br>Across<br>Flat of<br>Hexagon<br>(B) |
|-----------------|---------------------------------------------------------------------------------------------|-----------------------------------|-------------------------------------|---------------------------------------|----------------------------------------------|
| 8               | 12.5                                                                                        | 6                                 | 31                                  | 6.5                                   | 15.5                                         |
| 10              | 12.5                                                                                        | 8                                 | 33                                  | 9.5                                   | 17.9                                         |
| 15              | 17.5                                                                                        | 8                                 | 43                                  | 12.5                                  | 23                                           |
| 20              | 19                                                                                          | 10                                | 48                                  | 19                                    | 27.8                                         |
| 25              | 21                                                                                          | 10                                | 52                                  | 25                                    | 35.3                                         |
| 32              | 24                                                                                          | 11                                | 59                                  | 32                                    | 47.2                                         |
| 40              | 24                                                                                          | 13                                | 61                                  | 38                                    | 52                                           |
| 50              | 27                                                                                          | 14                                | 68                                  | 51                                    | 61.1                                         |