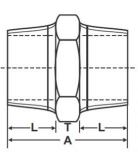

### **Dimensions (in mm)**

| Nominal<br>Bore | Minimum<br>Length of<br>Thread<br>for Basic<br>Gurge<br>Length +<br>Dia<br>Clearance<br>(L) | Thickness<br>of<br>Hexagon<br>(T) | Minimum<br>Overall<br>Length<br>(A) | Minimum<br>Diameter<br>of Bore<br>(C) | Width<br>Across<br>Flat of<br>Hexagon<br>(B) |
|-----------------|---------------------------------------------------------------------------------------------|-----------------------------------|-------------------------------------|---------------------------------------|----------------------------------------------|
| 8               | 12.5                                                                                        | 6                                 | 31                                  | 6.5                                   | 15.5                                         |
| 10              | 12.5                                                                                        | 8                                 | 33                                  | 9.5                                   | 17.9                                         |
| 15              | 17.5                                                                                        | 8                                 | 43                                  | 12.5                                  | 23                                           |
| 20              | 19                                                                                          | 10                                | 48                                  | 19                                    | 27.8                                         |
| 25              | 21                                                                                          | 10                                | 52                                  | 25                                    | 35.3                                         |
| 32              | 24                                                                                          | 11                                | 59                                  | 32                                    | 47.2                                         |
| 40              | 24                                                                                          | 13                                | 61                                  | 38                                    | 52                                           |
| 50              | 27                                                                                          | 14                                | 68                                  | 51                                    | 61.1                                         |