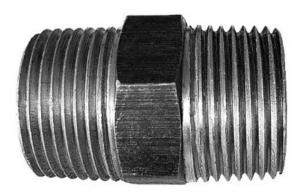

# Hex Nipple

#### **End Connections**

Screwed Female Ends conform to BSP as per BS21 / IS:554. Other types of threads i.e. NPT can be given on request.