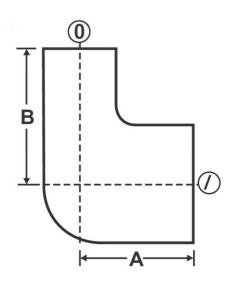

## **Dimensions (in mm)**

| Nominal Size of<br>Outlet | Minimum Length<br>Center to Face (A) | Minimum Length<br>Center to Face (B) |
|---------------------------|--------------------------------------|--------------------------------------|
| 10×8                      | 22                                   | 24                                   |
| 15×10                     | 27                                   | 32                                   |
| 20×15                     | 32                                   | 35                                   |
| 25×20                     | 38                                   | 43                                   |
| 32×25                     | 44                                   | 51                                   |
| 40×32                     | 48                                   | 52                                   |
| 50×40                     | 56                                   | 64                                   |
| 65×50                     | 67                                   | 76                                   |
| 80×50                     | 73                                   | 89                                   |