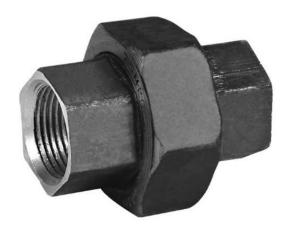

#### Union

# **Product Description**

### **Product Standard**

As per IS:1239 (PART2): 1992 Screwed BSP Ends.

The carbon steel used in drop forged steel pipe fittings contains sulphur and phosphorus not exceeding 0.06% each.

#### **End Connections**

Screwed Female Ends conform to BSP as per BS21 / IS:554. Other types of threads i.e. NPT can be given on request.