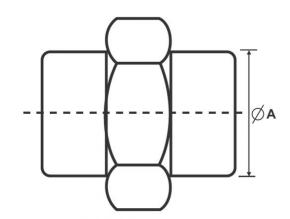

## **Dimensions (in mm)**

| Nominal Size of Outlet | Minimum Length (A) |
|------------------------|--------------------|
| 8                      | 44                 |
| 10                     | 51                 |
| 15                     | 57                 |
| 20                     | 67                 |
| 25                     | 76                 |
| 32                     | 85                 |
| 40                     | 100                |
| 50                     | 110                |