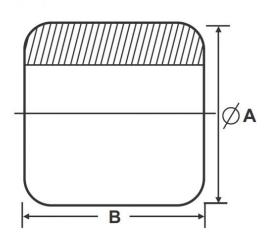

## **Dimensions (in mm)**

| Nominal Size of<br>Outlet | Minimum Outside<br>Diameter (A) | Minimum Length<br>(B) |
|---------------------------|---------------------------------|-----------------------|
| 8                         | 18.5                            | 27                    |
| 10                        | 22                              | 28                    |
| 15                        | 27                              | 37                    |
| 20                        | 32.5                            | 39                    |
| 25                        | 39.5                            | 46                    |
| 32                        | 49                              | 51                    |
| 40                        | 56                              | 51                    |
| 50                        | 68                              | 60                    |