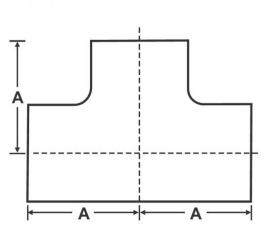

### **Dimensions (in mm)**

| Nominal Size of Outlet | Minimum Length Center to Face (A) |
|------------------------|-----------------------------------|
| 8                      | 22                                |
| 10                     | 24                                |
| 15                     | 32                                |
| 20                     | 35                                |
| 25                     | 43                                |
| 32                     | 51                                |
| 40                     | 52                                |
| 50                     | 64                                |
| 65                     | 76                                |
| 80                     | 89                                |