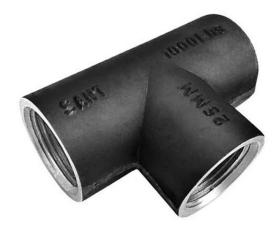

## Tee

# **Product Description**

### **Product Standard**

As per IS:1239 (PART2): 1992 Screwed BSP Ends. The carbon steel used in drop forged steel pipe fittings contains sulphur and phosphorus not exceeding 0.06% each.

### **End Connections**

Screwed Female Ends conform to BSP as per BS21 / IS:554. Other types of threads i.e. NPT can be given on request.

#### **Test Pressure**

IS:1239 (PART2) 1992-Pipe Fittings are tested to 1000 psig. (Hyd.)