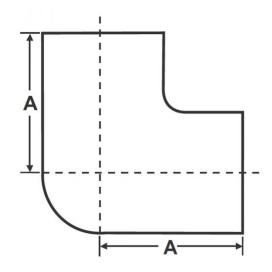

## **Dimensions (in mm)**

| Nominal Size of Outlet | Minimum Length Center to Face (A) |
|------------------------|-----------------------------------|
| 8                      | 22                                |
| 10                     | 24                                |
| 15                     | 32                                |
| 20                     | 35                                |
| 25                     | 43                                |
| 32                     | 51                                |
| 40                     | 52                                |
| 50                     | 64                                |
| 65                     | 76                                |
| 80                     | 89                                |