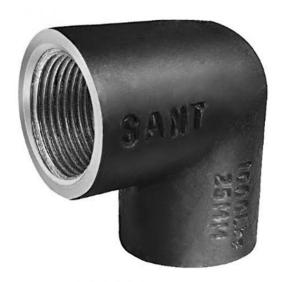

#### Elbow

#### **End Connections**

Screwed Female Ends conform to BSP as per BS21 / IS:554. Other types of threads i.e. NPT can be given on request.